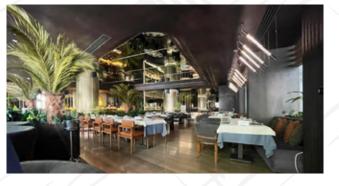

#### **36. Fiko Restaurant**

Unit No. 121.00 C.02 in Ground, Attic Slab & Mezzanine Floors - Msheireb Downtown Doha