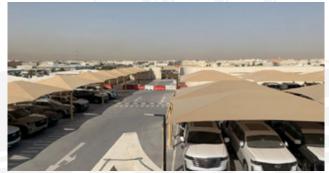

# 17. Mannai Light Structure Car Shades on Roof Floor in an Existing Car Park Building

(G + M + 1 + Roof) and Proposed Internal Modifications, Street 105, Al Wakalat Street. Zone 57 Industrial Area