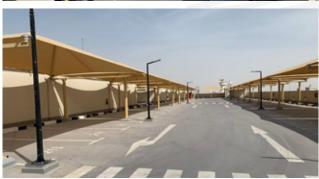

# 17. Mannai Light Structure Car Shades on Roof Floor in an Existing Car Park Building

(G + M + 1 + Roof) and Proposed Internal Modifications, Street 105, Al Wakalat Street. Zone 57 Industrial Area