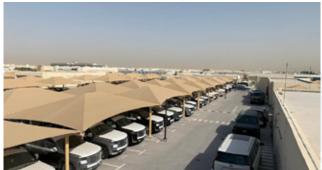

# 17. Mannai Light Structure Car Shades on Roof Floor in an Existing Car Park Building

(G + M + 1 + Roof) and Proposed Internal Modifications, Street 105, Al Wakalat Street. Zone 57 Industrial Area