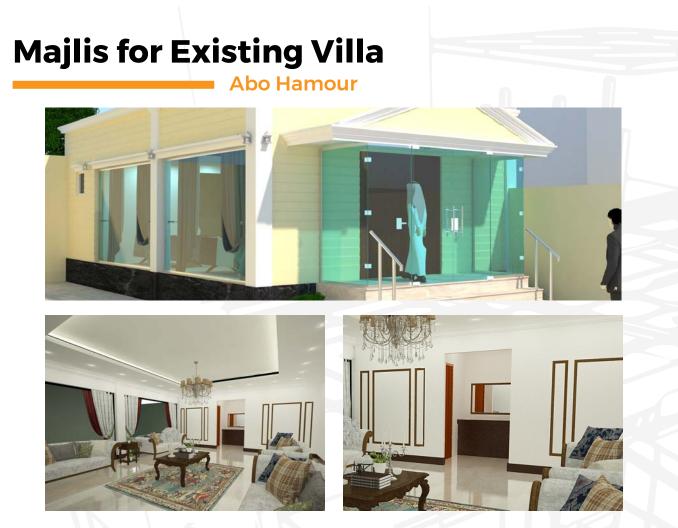

# **PROJECTS IN QATAR**

| Additional Out Majlis for Existing Villa<br>74, St 642, Zone 56 - Abo Hamour.              | Mr. Mohammed Mubarak                             | Design and build                                         |
|--------------------------------------------------------------------------------------------|--------------------------------------------------|----------------------------------------------------------|
| Voute Café, Unit No.2 @ MIA Park,<br>Doha Corniche.                                        | Qatar Muesuems (Meusem of Islamic<br>Arts)       | Design and build                                         |
| Moons Café @ MIA Park Zone 3, Doha<br>Corniche.                                            |                                                  |                                                          |
| Barzan Prep Independent School for<br>Girls - Umm Salal, Qatar.                            |                                                  |                                                          |
| Rouda Bint Mohamed Secondary<br>Girls - Umm Salal, Qatar.                                  | Qasr Al Andalus Co.W.L.L                         | Installations work of false ceiling & drywall partitions |
| ISF - Duhail, Qatar.                                                                       |                                                  |                                                          |
| Cluster Project At QDP.                                                                    | Alghanim International-Qatar                     | Installations work of false ceiling                      |
| Lu Café - Ground Floor - Unit No<br>C24B - Ground Floor - Lagoona Mall.                    | Mr. Mohammed Atiq F B Al-Hamad                   | Design and build                                         |
| Lily House Café, Kitchen Unit<br>G165A- Ground Floor - Mall of Qatar.                      | Mr. Rashid Mohammed R S<br>Al-Khayareen          | Full MEP & fitout works                                  |
| Lily House Café, Kiosk Unit<br>G165- Ground Floor - Mall of Qatar.                         | Mr. Rashid Mohammed R S<br>Al-Khayareen          | Full MEP & fitout works                                  |
| Z Café - Aspire Park - Aspire Zone.                                                        | Mr. Awash Ayed M A Al-Qahtani                    | 3d designing                                             |
| 974 Restaurant - Muither Branch                                                            | Mr. Mohammed Elneamy                             | Design and build                                         |
| G+1 Villa + Out Kitchen, Out Majlis,<br>Guard Room & S. Pool – Ain Khalid.                 | Mr. Abdul Aziz Al-Mahmoud                        | Full MEP & fitout works                                  |
| Al Akeel Restaurant & Café -<br>Mushaireb Area.                                            | Mr. Abdul Aziz Abdullah Al-Haydous               | Design and build                                         |
| G+1+PH Villa + Out Kitchen & Out<br>Majlis – Ain Khalid.                                   | The heirs of the essence of Ismail<br>Al Suwaidi | Electrical works & false ceiling works                   |
| Tawasol Offices - 5th FLoor- AlKhaleej<br>Takaful Insurance Tower - Grand<br>Hamad Street. | The Glown Company                                | Design and build                                         |