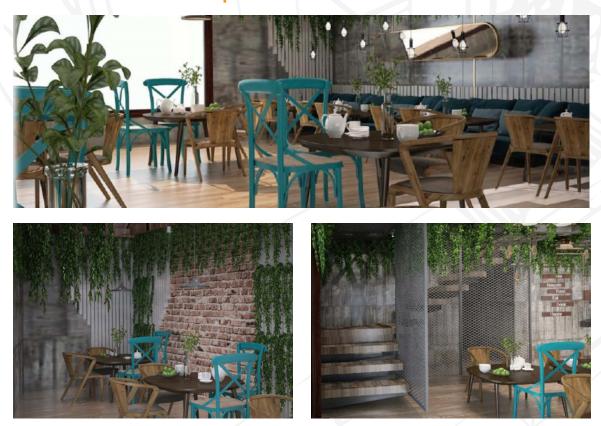

| Electrical works              |
| Construction of 69 Villas at umm<br>lekhba.                              | Qatar Infrastructure Co.                    | Electrical works              |
| Paris Glallery Located at Ground<br>Floor - Ezdan Mall - Gharafa.        | Design Plus                                 | False ceiling & glass works   |

#### Lily House Café

#### Mall of Qatar













# Ridge La Cuisine Restaurant







# Rosemary Restaurant Shop







#### Lu Café

#### Lagoona Mall







### **Moons Café**

**MIA Park** 







#### **Graze Restaurant**

Palm Tower







### **Man'oushe Street Restaurant**



#### Walter's cafe

Twin Towers, Lusail City







#### 974 Restaurant

**Muither Branch** 







### **Voute Café**

MIA Park







### Z Café

Aspire Zone



### Al Akeel Restaurant & Café

**Mushaireb** Area







### **Attila Mongolian**

**Doha Festival City** 



### **Spyra Salon & SPA**

Al Thumama







### **Tawasol Offices**

#### **Grand Hamad Street**







### **Occhiali Shop**

#### **Tawar Mall**





### **Renault Showroom**

Salwa Road







### **Yateem Optician Shop**

Doha Festival City





#### Yateem Optician Shop Al Mirgab Mall

<image>

### **Eureka Kids**

Lagoona Mall





### **Tuc Tuc Shop**

Lagoona Mall







#### (G+1) Villa +Out Blocks & Swimming Pool







#### (G+1+PH) Villa & Out Blocks & Swimming Pool

Ain Khalid







#### Al Shamal Package Sewage Treatment Plant (PTP)



#### Al Dhakira Package Sewage Treatment Plant (PTP)





### **VIP Majlis**

**Al Khor Beach** 







### 4 Nos. of Villas

**S