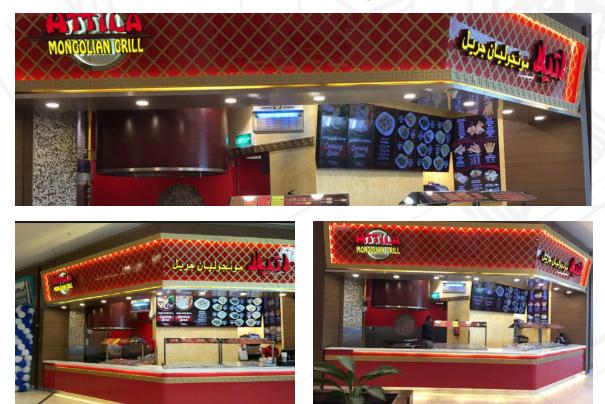

| Qatar Infrastructure Co.                    | Electrical works              |
| Paris Glallery Located at Ground<br>Floor - Ezdan Mall - Gharafa.        | Design Plus                                 | False ceiling & glass works   |

#### Lily House Café

#### Mall of Qatar













# Ridge La Cuisine Restaurant







# Rosemary Restaurant Shop







#### Lu Café

#### Lagoona Mall







### **Moons Café**

**MIA Park** 







#### **Graze Restaurant**

Palm Tower







### **Man'oushe Street Restaurant**



#### Walter's cafe

Twin Towers, Lusail City







#### 974 Restaurant

**Muither Branch** 







### **Voute Café**

MIA Park







### Z Café

Aspire Zone



### Al Akeel Restaurant & Café

**Mushaireb** Area







### **Attila Mongolian**

**Doha Festival City** 



### **Spyra Salon & SPA**

Al Thumama







### **Tawasol Offices**

#### **Grand Hamad Street**







### **Occhiali Shop**

#### **Tawar Mall**





### **Renault Showroom**

Salwa Road







### **Yateem Optician Shop**

Doha Festival City





#### Yateem Optician Shop Al Mirgab Mall

<image>

### **Eureka Kids**

Lagoona Mall





### **Tuc Tuc Shop**

Lagoona Mall







#### (G+1) Villa +Out Blocks & Swimming Pool







#### (G+1+PH) Villa & Out Blocks & Swimming Pool

Ain Khalid







#### Al Shamal Package Sewage Treatment Plant (PTP)



#### Al Dhakira Package Sewage Treatment Plant (PTP)





### **VIP Majlis**

**Al Khor Beach** 







### 4 Nos. of Villas

**S**maisima





### 8 Nos. of (G+1+P Villa)+Out Blocks







#### 8 Nos. of Qatar Schools

Al Daayen, Smaisima,